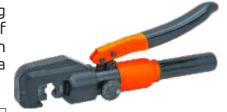

#### **CRIMPING TOOL TC/HCT 70**

This hydraulic crimper is sturdy and easy to operate, with a strong maximum working pressure of up to 8 tones. It has a Crimping range of 4-70 sq mm and includes 8 crimping dies. With a stroke of up to 10 mm and hexagon type crimping, this handy tool comes complete with a convenient carry case for easy storage and portability.

| Max Pressure | Max Stroke | Crimping Range     | Standard Dies           |
|--------------|------------|--------------------|-------------------------|
| 8 Ton        | 10 mm      | 4 sq mm - 70 sq mm | 4,6,8,10,16,25,35,50,70 |