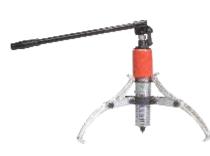

## **GEAR PULLER TC/HGP 5 T**

The TUFCRIMP line of quality manual gear and bearing pullers sets the standard for quickness, ease & convenience. With TUFCRIMP, its strictly a one man operation. The T-handle and cage control the jaws at all times. This means that all the opening, closing lacking and aligning of the jaws is all done automatically by simply turning the T-handle.

| Capacity | No. of Jaws | Jaws Reach | Jaw Spread |
|----------|-------------|------------|------------|
| 5 Ton    | 3           | 4"         | .5" to 5"  |

## **GEAR PULLER TC/HGP 10T**

The TUFCRIMP line of quality manual gear and bearing pullers sets the standard for quickness, ease & convenience.

With TUFCRIMP, its strictly a one man operation. The T-handle and cage control the jaws at all times. This means that all the opening, closing lacking and aligning of the jaws is all done automatically by simply turning the T-handle.

| Capacity | No. of Jaws | Jaws Reach | Jaw Spread |
|----------|-------------|------------|------------|
| 10 Ton   | 3           | 6"         | .5" to 7"  |