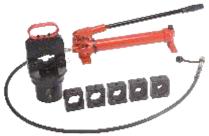

# **CRIMPING TOOL TC/HCT 300**

This hydraulic crimper is sturdy and easy to operate, with a strong maximum working pressure of up to 14 tones. It has a Crimping range of 16-300 sq mm and includes 11 crimping dies. With a stroke of up to 22 mm and hexagon type crimping, this handy tool comes complete with a convenient carry case for easy storage and portability.

| Max      | Max Stroke | Crimping Range    | Standard Dies                         |
|----------|------------|-------------------|---------------------------------------|
| Pressure |            |                   |                                       |
| 14 Ton   | 22 mm      | 16 sq mm - 300 sq | 16,25,35,50,70,95,120,150,185,240,300 |
|          |            | mm                |                                       |