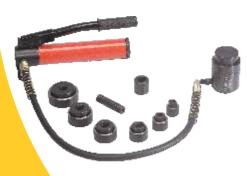

## PUNCHING TOOL TC/HHD 8 B

This is a remote control style hydraulic punching tool. It is intended to Punch holes on electric switch boxes and metal sheets, can be widely used in electric transmission and distribution work. External hydraulic pump is required to work with the tool. Pump can provide pressurized oil to the tool, operator can install proper dies according to the application, easy, fast and precise crimping can be assured.

| Max Pressure | Punching            | Standard Dies          |
|--------------|---------------------|------------------------|
| 10 Ton       | 22 sq mm - 60 sq mm | 22,27.5,34,43,49,60 mm |