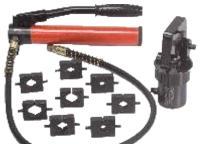

## CRIMPING TOOL TC/HCTS 400/+TC/HP/180/1027

This is a remote control style hydraulic crimping tool. It is intended to crimp AI and Cu connectors from 50-400 sq.mm on cables, can be widely used in electric transmission and distribution work. External hydraulic pump is required to work with the tool. Pump can provide pressurized oil to the tool, operator can install proper dies according to the application, easy, fast and precise crimping can be assured.

| Max Pressure | Max<br>Stroke | Crimping Range         | Standard Dies                      |
|--------------|---------------|------------------------|------------------------------------|
| 22 Ton       | 22 mm         | 50sq mm - 400<br>sq mm | 50,70,95,120,150,185,240,300,400mm |