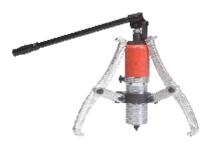

## **GEAR PULLER TC/HGP 20T**

The TUFCRIMP line of quality manual gear and bearing pullers sets the standard for quickness, ease & convenience. With TUFCRIMP, its strictly a one man operation. The T-handle and cage control the jaws at all times. This means that all the opening, closing lacking and aligning of the jaws is all done automatically by simply turning the T-handle.

| Capacity | No. of Jaws | Jaws Reach | Jaw Spread |
|----------|-------------|------------|------------|
| 20 Ton   | 3           | 9.67"      | 1" to 15"  |