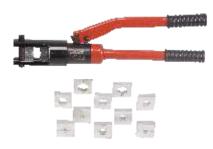

## PUNCHING TOOL TC/HHD 8 B

This is a remote control style hydraulic punching tool. It is intended to Punch holes on electric switch boxes and metal sheets, can be widely used in electric transmission and distribution work. External hydraulic pump is required to work with the tool. Pump can provide pressurized oil to the tool, operator can install proper dies according to the application, easy, fast and precise crimping can be assured.

| Max Pressure | Punching            | Standard Dies          |
|--------------|---------------------|------------------------|
| 10 Ton       | 22 sq mm - 60 sq mm | 22,27.5,34,43,49,60 mm |