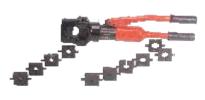

## CRIMPING TOOL TC/HCT 400D

This hydraulic crimper is sturdy and easy to operate, with a strong maximum working pressure of up to 20 tones. It has a Crimping range of 16-400 sq mm and includes 12 crimping dies. With a stroke of up to 22 mm and hexagon type crimping, this handy tool comes complete with a convenient carry case for easy storage and portability.

# **CRIMPING TOOL TC/HCT 300**

This hydraulic crimper is sturdy and easy to operate, with a strong maximum working pressure of up to 14 tones. It has a Crimping range of 16-300 sq mm and includes 11 crimping dies. With a stroke of up to 22 mm and hexagon type crimping, this handy tool comes complete with a convenient carry case for easy storage and portability.