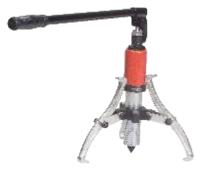

## **GEAR PULLER TC/HGP 20T**

The TUFCRIMP line of quality manual gear and bearing pullers sets the standard for quickness, ease & convenience. With TUFCRIMP, its strictly a one man operation. The T-handle and cage control the jaws at all times. This means that all the opening, closing lacking and aligning of the jaws is all done automatically by simply turning the T-handle.

| Capacity | No. of Jaws | Jaws Reach | Jaw Spread |
|----------|-------------|------------|------------|
| 20 Ton   | 3           | 9.67"      | 1" to 15"  |