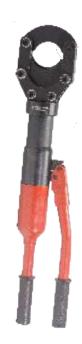

#### **CUTTING TOOL TC/HCC 400**

This is a Hydraulic cutter with scissors type head. It is applicable for cutting wire rope, wire strands, soft Cu AI Steel Bar, Reinforcing bar and underground cable. Its cutting capacity can reach 40 mm diameter. With scissors type head design, double speed unit and safety unit and safety valve, cutting becomes easy, fast and safe.

| Max Pressure | Cutting Range               |
|--------------|-----------------------------|
| 8 Ton        | 40 mm Dia , 400 sq mm cable |