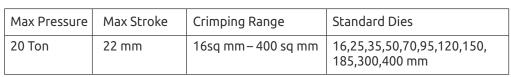

## CRIMPING TOOL TC/HCT 400D

This hydraulic crimper is sturdy and easy to operate, with a strong maximum working pressure of up to 20 tones. It has a Crimping range of 16-400 sq mm and includes 12 crimping dies. With a stroke of up to 22 mm and hexagon type crimping, this handy tool comes complete with a convenient carry case for easy storage and portability.

| Max      | Max Stroke | Crimping Range    | Standard Dies                         |
|----------|------------|-------------------|---------------------------------------|
| Pressure |            |                   |                                       |
| 14 Ton   | 22 mm      | 16 sq mm - 300 sq | 16,25,35,50,70,95,120,150,185,240,300 |
|          |            | mm                |                                       |